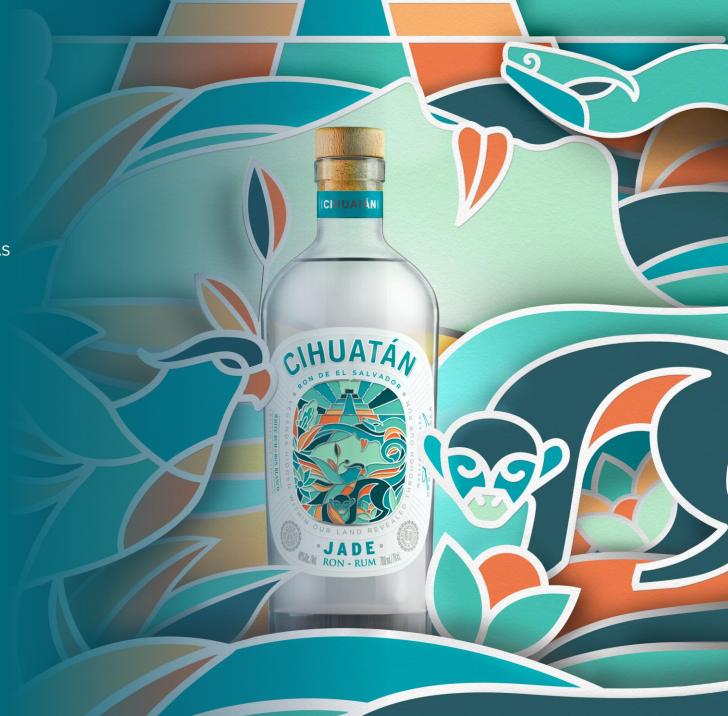

## CIHUATÁN • JADE •

Cihuatán Jade is a premium white rum crafted in honor of the Mayan goddess of the arts, Chac Chel, muse to ancient artists and craftsmen, who used talismans carved out of jade to invoke her graces. As a nod to the legend of Chac Chel, this versatile rum has been created for mixology, inspired by our greatest muses: cocktail creators around the world.

AGE: 4 years

**AGING METHOD:** American Oak ex - Bourbon

barrels

**ALCOHOL STRENGTH:** 40% Alc./Vol.

**SIZE:** 700ml

**ORIGIN:** El Paisnal, San Salvador, El Salvador

**TASTING NOTES:** Custard Cream, White

Chocolate, Vanilla, White Pepper, Lemon, Mint